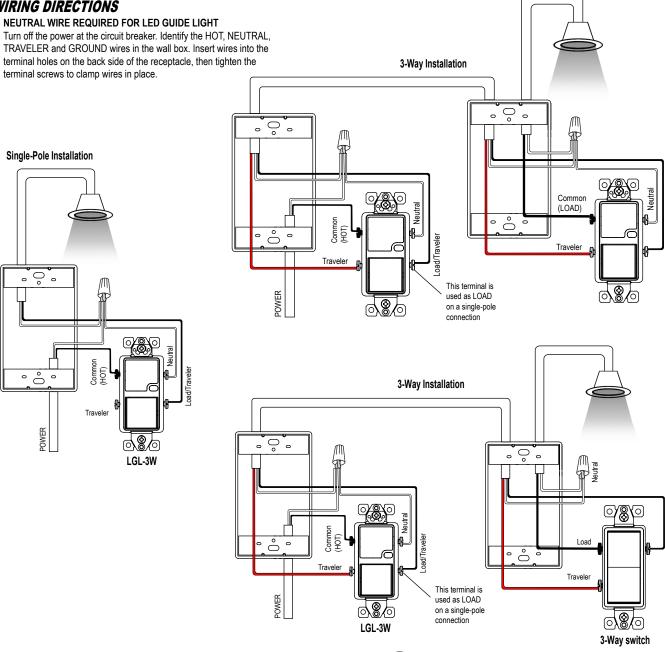

#### WIRING DIRECTIONS

ୖୄୖ

°Ô

POWER

**LISTED** 

LIDCR

©2022 Lider-Electric, Inc. • CA, USA • www.Lider-Electric.com • 0209220176-01

This device is warranted to be free of material and workmanship defects for 1 year from the date of purchase. Original receipt or proof of purchase from an authorized retailer must be presented upon warranty claim. ALL claims must be verified and approved by Lider-Electric, Inc. Warranties from other Lider-Electric products may vary. This warranty is nontransferable and does not cover normal wear and tear or any malfunction, failure, or defect resulting from misuse, abuse, neglect, alteration, modification, or improper installation. To the fullest extent permitted by the applicable state law, Lider-Electric shall not be liable to the purchaser or end user customer of Lider-Electric products for direct, incidental, or consequential damages even if Lider-Electric has been advised of the possibility of such damages. Lider-Electric's total liability under this or any other warranty, express or implied, is limited to repair, replacement or refund. Repair, replacement or refund are the sole and exclusive remedies for breach of warranty or any other legal theory