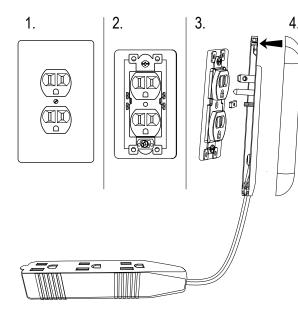

#### INSTALLATION

- For Standard (duplex) "oval" shaped receptacles:
- 1. Remove the wall plate
- 2. Insert mounting screw through the installation frame and place rectangular bushing over threads of screw
- 3. Plug in installation frame and secure with the installation screw
- 4. Snap outer wallplate cover onto installation frame
- 5. Use provided cable management clips to organize the attached extension cord.