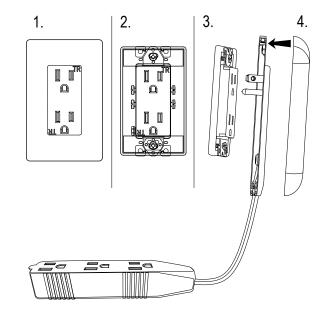

For Decorator receptacles:

- 1. Remove the wall plate
- 2. Insert mounting screw through the installation frame and place rectangular bushing over threads of screw
- 3. Plug in installation frame and secure with the installation screw
- 4. Snap outer wallplate cover onto installation frame
- 5. Use provided cable management clips to organize the attached extension cord.